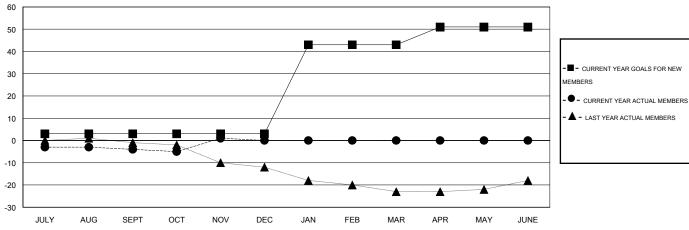

#### GOALS AND ACTUAL MEMBERS CUMULATIVE

| JULY             | AUG   | SEPT | OCT | NOV                                           | DEC       | JAN      | FEB  | MAR | APR                                    | MAY                 | JUNE              |         |             |     |     |
|------------------|-------|------|-----|-----------------------------------------------|-----------|----------|------|-----|----------------------------------------|---------------------|-------------------|---------|-------------|-----|-----|
| DROPPED CLUBS: 0 |       |      |     | 18 CLUBS OF 42 ADDED 1 OR MORE<br>NEW MEMBERS |           |          |      |     | GENDER DISTRIBUTION  MALE 989 (80.73%) |                     |                   |         |             |     |     |
| DROPPED MEM      | IBERS |      |     |                                               |           |          |      |     |                                        | FE                  | MALE              | 23      | 86 (19.27%) |     |     |
| DECEASED         |       |      | 1   | 0                                             | CLICK HER | E FOR HE | ALTH |     |                                        | FAMILY              | Z I INIIT NAFNA   | DEDC    |             |     | 208 |
| CLUB CANCELLE    | )     |      |     | 0                                             | ASSESSME  |          |      |     |                                        | FAMILY UNIT MEMBERS |                   |         |             | 102 |     |
| OTHER            |       |      | 2   | 2                                             |           |          |      |     |                                        | HEAD                | HEAD OF HOUSEHOLD |         |             |     |     |
| TOTAL            |       |      | 3   | 32                                            |           |          |      |     |                                        | NON-H               | EAD OF HO         | USEHOLD |             |     | 106 |